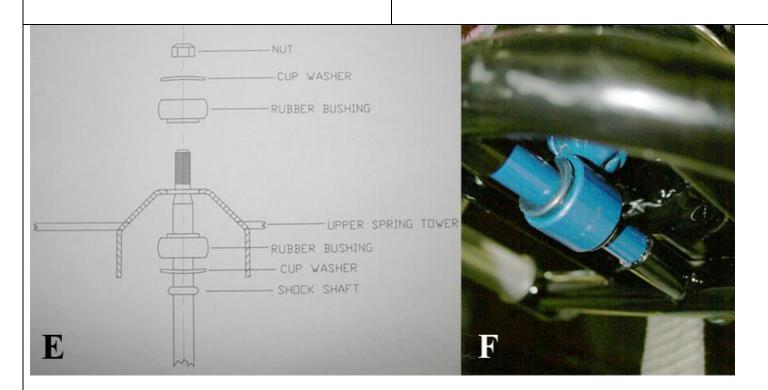

5. (Image F) Install the shock through the bottom of the lower a-arm with the shock stem going through the mounting hole in the upper hat. Align the lower shock sleeve with the shock bosses on the lower a-arm and install the 7/16" shock bolt and tighten

Note: If you have difficulty with the sleeve fitting between the bosses lightly sand the ends of the sleeve.

6. (Image E)Install the cup washers, bushings and nut on top of the shock stem and tighten. Carefully lower the jack and remove the ratchet tie down. Re-install your ball joint grease fittings. (Image G) This is what your installed spring will look like.