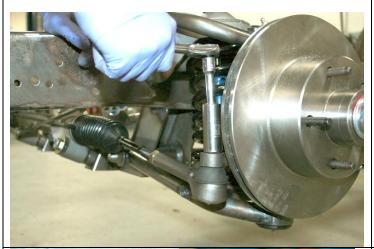

### Installing the spindle assemblies:

Place the spindle onto the lower ball joint with the steering arm facing forward with the large I/D tie rod end taper facing down. (The tie rod end goes up into the spindle)

Place the ball joint washer first and then the castle nut. Torque the lower ball joint to 90 ft. lbs and install the cotter pin. The lower ball joint is a **MOOG K719** 

Pull the upper control arm down onto the spindle. Place the ball joint washer first and then the castle nut. Torque the lower ball joint to 70 ft. lbs and install the cotter pin. The upper ball joint is a **MOOG K772** 