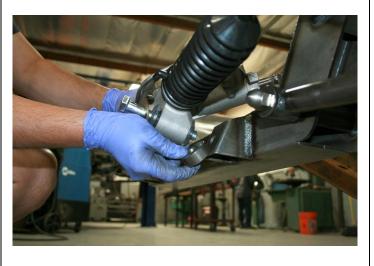

# ~ New Coil-Spring Front End ~

\*'49-'54 Shown \* The following manual assumes the factory suspension has already been removed.

Position the cross member under the frame place with the rack & pinion brackets pointing towards the front of the vehicle. Align the bolt holes on the crossmember plate with the bolt holes on the bottom of the frame.

Install all the provided 3/8" hardware.

Torque to 45 ft lbs.

\*NOTE\* Some holes may need to be enlarged or aligned with a 3/8" drill bit.