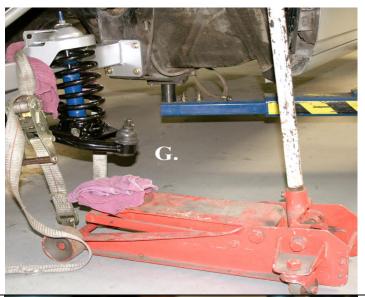

Note: If you have difficulty with the sleeve fitting between the bosses lightly sand the ends of the sleeve.

6. (Image E)Install the cup washers, bushings and nut on top of the shock stem and tighten. Carefully lower the jack and remove the ratchet tie down. Re-install your ball joint grease fittings. (Image G) This is what your installed spring will look like.