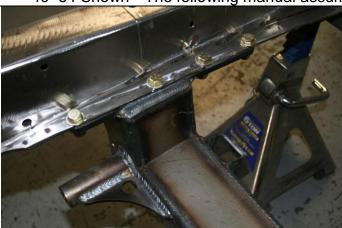

### Installing the spring towers:

The tall part of the control arm mount goes towards the front of the car. This is the built-in anti-dive. Follow the measurements in the illustration above for exact placement of the towers side to side & front to back. It will be critical that the towers are installed square and parallel to each other at 27" +/- 1/16" apart outside to outside of arm mount faces. Also, the arm mount face must be vertical +/- .5 degrees. This will insure proper alignment. It may be necessary to grind some material off the towers where they come up against the side of the frame to achieve the proper measurement. As a reference, install the shock onto the lower control arm and pull the shock shaft through the upper spring tower hole. The shock shaft should line up directly with the hole in the cone when everything is correct.

Once proper placement of the spring towers have been confirmed place a couple tack welds at the top and the side of the tower/frame.

Double check all measurements.

Now the spring towers can be welded in place.