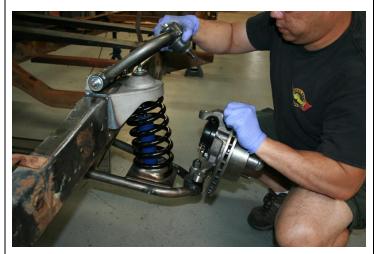

### 1937-1948 Chevy Car Coil-Spring Front End

1-866-925-1101

### **Front Suspension Installation Instructions**

Thank you for choosing TCI Engineering's New Coil spring front suspension package. This kit features our completely new upper spring towers that allow traditional shims/washers for alignment adjustments. This design eliminates the T-bolt design that was prone to slipping and throwing your alignment out when you hit pot holes. This new kit also features our new 7/8" anti-sway bar which is stiffer than the 3/4" previously offered.