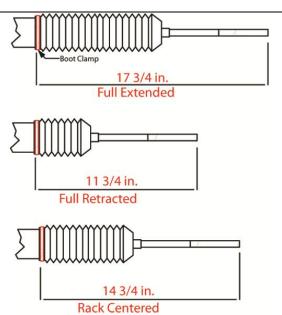

### Centering the rack assembly:

The rack needs to be centered to allow equal steering left to right. On a bench, turn the pinion out to lock one way. Measure from a convenient point to the end of the inner tie rod. (This rack was 17  $\frac{3}{4}$ ). Turn the pinion of the opposite lock position and measure from the same point to the end of the same tie rod (11  $\frac{3}{4}$ ). 17  $\frac{3}{4}$  minus 11  $\frac{3}{4}$  = 6. Divided by 2 = 3 Add that number to the smallest measurement (11  $\frac{3}{4}$ " + 3" = 14  $\frac{3}{4}$ ") and turn the pinion back till you get that measurement and your rack is centered.