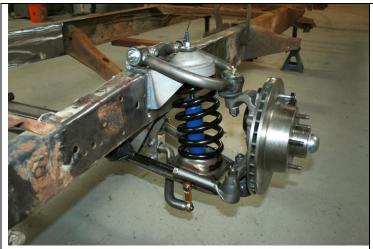

# ~ New Coil-Spring Front End ~

\*'49-'54 Shown \* The following manual assumes the factory suspension has already been removed.

Position the cross member under the frame place with the rack & pinion brackets pointing towards the front of the vehicle. Align the bolt holes on the crossmember plate with the bolt holes on the bottom of the frame.

### Installing the spring towers:

The tall part of the control arm mount goes towards the front of the car. This is the built-in anti-dive. Follow the measurements in the illustration above for exact placement of the towers side to side & front to back. It will be critical that the towers are installed square and parallel to each other at 27" +/- 1/16" apart outside to outside of arm mount faces. Also, the arm mount face must be vertical +/- .5 degrees. This will insure proper alignment. It may be necessary to grind some material off the towers where they come up against the side of the frame to achieve the proper measurement. As a reference, install the shock onto the lower control arm and pull the shock shaft through the upper spring tower hole. The shock shaft should line up directly with the hole in the cone when everything is correct.