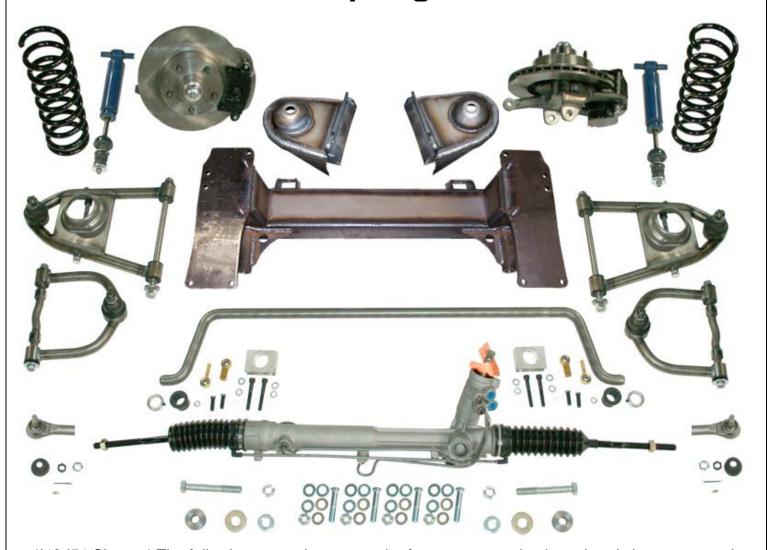

### **Front Suspension Installation Instructions**

Thank you for choosing TCI Engineering's New Coil spring front suspension package. This kit features our completely new upper spring towers that allow traditional shims/washers for alignment adjustments. This design eliminates the T-bolt design that was prone to slipping and throwing your alignment out when you hit pot holes. This new kit also features our new 7/8" anti-sway bar which is stiffer than the 3/4" previously offered.

#### **New Coil-Spring Front End on Original Stock Chassis**

| The state of the s |                                                                                                          |     |                                                                 |  |
|--------------------------------------------------------------------------------------------------------------------------------------------------------------------------------------------------------------------------------------------------------------------------------------------------------------------------------------------------------------------------------------------------------------------------------------------------------------------------------------------------------------------------------------------------------------------------------------------------------------------------------------------------------------------------------------------------------------------------------------------------------------------------------------------------------------------------------------------------------------------------------------------------------------------------------------------------------------------------------------------------------------------------------------------------------------------------------------------------------------------------------------------------------------------------------------------------------------------------------------------------------------------------------------------------------------------------------------------------------------------------------------------------------------------------------------------------------------------------------------------------------------------------------------------------------------------------------------------------------------------------------------------------------------------------------------------------------------------------------------------------------------------------------------------------------------------------------------------------------------------------------------------------------------------------------------------------------------------------------------------------------------------------------------------------------------------------------------------------------------------------------|----------------------------------------------------------------------------------------------------------|-----|-----------------------------------------------------------------|--|
|                                                                                                                                                                                                                                                                                                                                                                                                                                                                                                                                                                                                                                                                                                                                                                                                                                                                                                                                                                                                                                                                                                                                                                                                                                                                                                                                                                                                                                                                                                                                                                                                                                                                                                                                                                                                                                                                                                                                                                                                                                                                                                                                | 1937-1948 Chevy Car Coil-Spring Front End Parts List –                                                   |     |                                                                 |  |
|                                                                                                                                                                                                                                                                                                                                                                                                                                                                                                                                                                                                                                                                                                                                                                                                                                                                                                                                                                                                                                                                                                                                                                                                                                                                                                                                                                                                                                                                                                                                                                                                                                                                                                                                                                                                                                                                                                                                                                                                                                                                                                                                | Part#: * 222-2354-0cp-c3k-1ex or 222-2354-0sm-a6k-4gx – The asterisk shown is the plain/standard package |     |                                                                 |  |
| 1                                                                                                                                                                                                                                                                                                                                                                                                                                                                                                                                                                                                                                                                                                                                                                                                                                                                                                                                                                                                                                                                                                                                                                                                                                                                                                                                                                                                                                                                                                                                                                                                                                                                                                                                                                                                                                                                                                                                                                                                                                                                                                                              | Coil-Spring Cross member                                                                                 | 1   | Rack & Pinion – Only                                            |  |
|                                                                                                                                                                                                                                                                                                                                                                                                                                                                                                                                                                                                                                                                                                                                                                                                                                                                                                                                                                                                                                                                                                                                                                                                                                                                                                                                                                                                                                                                                                                                                                                                                                                                                                                                                                                                                                                                                                                                                                                                                                                                                                                                |                                                                                                          |     | Power Rack Part #: 304-3215-00 + 1 in.                          |  |
|                                                                                                                                                                                                                                                                                                                                                                                                                                                                                                                                                                                                                                                                                                                                                                                                                                                                                                                                                                                                                                                                                                                                                                                                                                                                                                                                                                                                                                                                                                                                                                                                                                                                                                                                                                                                                                                                                                                                                                                                                                                                                                                                | 1937-1948 Chevy Car Part #: 222-2356-00                                                                  |     | *Manual Rack Part #: 304-3205-00 + 1 in.                        |  |
| 2                                                                                                                                                                                                                                                                                                                                                                                                                                                                                                                                                                                                                                                                                                                                                                                                                                                                                                                                                                                                                                                                                                                                                                                                                                                                                                                                                                                                                                                                                                                                                                                                                                                                                                                                                                                                                                                                                                                                                                                                                                                                                                                              | Upper Control Arms                                                                                       | 1   | Rack & Pinion Bolt Kit – Hardware                               |  |
|                                                                                                                                                                                                                                                                                                                                                                                                                                                                                                                                                                                                                                                                                                                                                                                                                                                                                                                                                                                                                                                                                                                                                                                                                                                                                                                                                                                                                                                                                                                                                                                                                                                                                                                                                                                                                                                                                                                                                                                                                                                                                                                                | • * Part #: 200-2257-00 – Plain                                                                          |     | Power Rack Part #: 300-3233-00                                  |  |
|                                                                                                                                                                                                                                                                                                                                                                                                                                                                                                                                                                                                                                                                                                                                                                                                                                                                                                                                                                                                                                                                                                                                                                                                                                                                                                                                                                                                                                                                                                                                                                                                                                                                                                                                                                                                                                                                                                                                                                                                                                                                                                                                | Part #: 200-2257-05 – Black                                                                              |     | *Manual Part #: 300-3231-00                                     |  |
|                                                                                                                                                                                                                                                                                                                                                                                                                                                                                                                                                                                                                                                                                                                                                                                                                                                                                                                                                                                                                                                                                                                                                                                                                                                                                                                                                                                                                                                                                                                                                                                                                                                                                                                                                                                                                                                                                                                                                                                                                                                                                                                                | Part #: 200-2257-02 – Polished                                                                           | 1   | Tie Rod Ends Set – Hardware                                     |  |
| 2                                                                                                                                                                                                                                                                                                                                                                                                                                                                                                                                                                                                                                                                                                                                                                                                                                                                                                                                                                                                                                                                                                                                                                                                                                                                                                                                                                                                                                                                                                                                                                                                                                                                                                                                                                                                                                                                                                                                                                                                                                                                                                                              | Lower Control Arms                                                                                       |     | Part #: 301-3238-00                                             |  |
|                                                                                                                                                                                                                                                                                                                                                                                                                                                                                                                                                                                                                                                                                                                                                                                                                                                                                                                                                                                                                                                                                                                                                                                                                                                                                                                                                                                                                                                                                                                                                                                                                                                                                                                                                                                                                                                                                                                                                                                                                                                                                                                                | * Part #: 200-2257-00 – Coil-Spring - Plain                                                              | 2   | Assembled: Drop Spindle w/11" Rotors and Calipers BP: 4.5       |  |
|                                                                                                                                                                                                                                                                                                                                                                                                                                                                                                                                                                                                                                                                                                                                                                                                                                                                                                                                                                                                                                                                                                                                                                                                                                                                                                                                                                                                                                                                                                                                                                                                                                                                                                                                                                                                                                                                                                                                                                                                                                                                                                                                |                                                                                                          |     | Part# spasyspb11pad-gmn or BP: 4.75 spasyrpb10daf-gmp           |  |
|                                                                                                                                                                                                                                                                                                                                                                                                                                                                                                                                                                                                                                                                                                                                                                                                                                                                                                                                                                                                                                                                                                                                                                                                                                                                                                                                                                                                                                                                                                                                                                                                                                                                                                                                                                                                                                                                                                                                                                                                                                                                                                                                | <ul> <li>* Part #: 200-2257-05 – Coil-Spring - Black</li> </ul>                                          | _ 2 | Sway Bar and Mount – Hardware                                   |  |
|                                                                                                                                                                                                                                                                                                                                                                                                                                                                                                                                                                                                                                                                                                                                                                                                                                                                                                                                                                                                                                                                                                                                                                                                                                                                                                                                                                                                                                                                                                                                                                                                                                                                                                                                                                                                                                                                                                                                                                                                                                                                                                                                | <ul> <li>Part #: 200-2257-02 – Coil-Spring - Polished</li> </ul>                                         |     | Part #: swaybar-f09-pln (BAR/PLAIN)                             |  |
|                                                                                                                                                                                                                                                                                                                                                                                                                                                                                                                                                                                                                                                                                                                                                                                                                                                                                                                                                                                                                                                                                                                                                                                                                                                                                                                                                                                                                                                                                                                                                                                                                                                                                                                                                                                                                                                                                                                                                                                                                                                                                                                                | • Part #: 200-2457-00 – Air Bag – Plain                                                                  |     | Part #: swaybar-f09-crm (BAR/CHROME)                            |  |
|                                                                                                                                                                                                                                                                                                                                                                                                                                                                                                                                                                                                                                                                                                                                                                                                                                                                                                                                                                                                                                                                                                                                                                                                                                                                                                                                                                                                                                                                                                                                                                                                                                                                                                                                                                                                                                                                                                                                                                                                                                                                                                                                | • Part #: 200-2457-05 – Air Bag - Black                                                                  |     | Part #: swy-bar-mnt-032-pln                                     |  |
|                                                                                                                                                                                                                                                                                                                                                                                                                                                                                                                                                                                                                                                                                                                                                                                                                                                                                                                                                                                                                                                                                                                                                                                                                                                                                                                                                                                                                                                                                                                                                                                                                                                                                                                                                                                                                                                                                                                                                                                                                                                                                                                                | <ul> <li>Part #: 200-2457-02 – Air Bag - Polished</li> </ul>                                             |     | Part #: swy-bar-heims38mod - 3/8 Modified Heims                 |  |
|                                                                                                                                                                                                                                                                                                                                                                                                                                                                                                                                                                                                                                                                                                                                                                                                                                                                                                                                                                                                                                                                                                                                                                                                                                                                                                                                                                                                                                                                                                                                                                                                                                                                                                                                                                                                                                                                                                                                                                                                                                                                                                                                | <ul> <li>Part #: 200-2557-00 – Coil-Over – Plain</li> </ul>                                              |     | Part #: swy-bar-bolt-01-pln                                     |  |
|                                                                                                                                                                                                                                                                                                                                                                                                                                                                                                                                                                                                                                                                                                                                                                                                                                                                                                                                                                                                                                                                                                                                                                                                                                                                                                                                                                                                                                                                                                                                                                                                                                                                                                                                                                                                                                                                                                                                                                                                                                                                                                                                | <ul> <li>Part #: 200-2557-05 – Coil-Over – Black</li> </ul>                                              | 2   | Shocks Painted Body - Part#: skbdy09-5                          |  |
|                                                                                                                                                                                                                                                                                                                                                                                                                                                                                                                                                                                                                                                                                                                                                                                                                                                                                                                                                                                                                                                                                                                                                                                                                                                                                                                                                                                                                                                                                                                                                                                                                                                                                                                                                                                                                                                                                                                                                                                                                                                                                                                                |                                                                                                          |     | Coil Springs – 300# black powder coated                         |  |
|                                                                                                                                                                                                                                                                                                                                                                                                                                                                                                                                                                                                                                                                                                                                                                                                                                                                                                                                                                                                                                                                                                                                                                                                                                                                                                                                                                                                                                                                                                                                                                                                                                                                                                                                                                                                                                                                                                                                                                                                                                                                                                                                |                                                                                                          |     | Billet Coilovers - Part#: skbdy03-0                             |  |
|                                                                                                                                                                                                                                                                                                                                                                                                                                                                                                                                                                                                                                                                                                                                                                                                                                                                                                                                                                                                                                                                                                                                                                                                                                                                                                                                                                                                                                                                                                                                                                                                                                                                                                                                                                                                                                                                                                                                                                                                                                                                                                                                | • Part #: 200-2557-02 – Coil-Over – Polished                                                             | 2   | Sway Bar and Mount – Hardware 3/8 Bolt Kit                      |  |
|                                                                                                                                                                                                                                                                                                                                                                                                                                                                                                                                                                                                                                                                                                                                                                                                                                                                                                                                                                                                                                                                                                                                                                                                                                                                                                                                                                                                                                                                                                                                                                                                                                                                                                                                                                                                                                                                                                                                                                                                                                                                                                                                | •                                                                                                        | 2   | Coil-Springs - Black Powder Coated - Part#: spring600b for coil |  |
|                                                                                                                                                                                                                                                                                                                                                                                                                                                                                                                                                                                                                                                                                                                                                                                                                                                                                                                                                                                                                                                                                                                                                                                                                                                                                                                                                                                                                                                                                                                                                                                                                                                                                                                                                                                                                                                                                                                                                                                                                                                                                                                                |                                                                                                          |     | over or springm300b for regular coil spring                     |  |