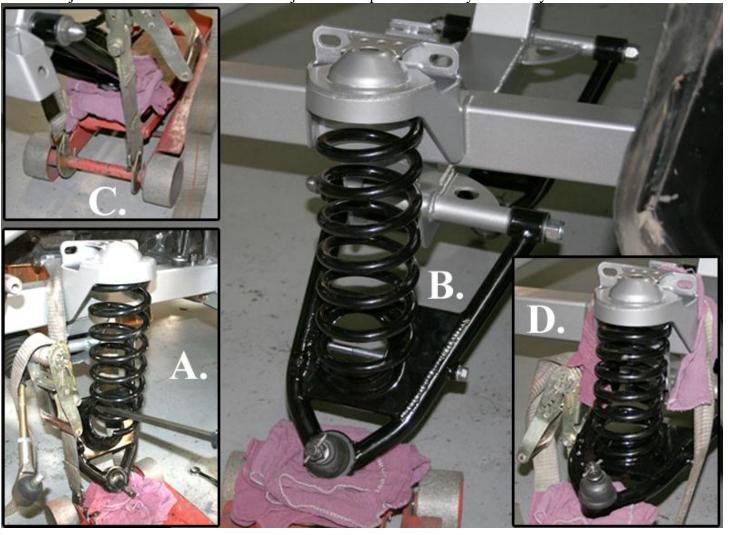

# Additional Components Needed: Very strong ratcheting tie downs with hooks

Very strong ratcheting tie downs with hooks Floor Jacks Clean Towel

- 1. (Image A) With the vehicle securely positioned on jack stands remove the grease fitting on the lower ball joint. Install the coil spring with the flat ground side up in the spring pocket and the pig tail end inserted onto the notched portion on the lower aarm. Use a long screwdriver or flat bar inserted above the last coil and hooked through the coil pocket to hold the spring from coming out as you jack up the a-arm.
- 2. (Image B) Position the floor jack under the lower a-arm as shown with a clean towel protecting the finish.
- 3. (Image C) Hook the ratcheting tie down to the front of the floor jack cross bar, then go up and over the upper a-arm mounting bracket. With the other end of the tie down hooked to the other side of the jack's crossbar. This keeps the frame from going up as you raise the a-arm.
- 4. (Image D) Slowly raise the jack until it is safe to remove the large screwdriver holding the spring in place. Keep raising the jack until the lower a-arm is high enough to fit the shock absorber into place.

5. (Image F) Install the shock through the bottom of the lower a-arm with the shock stem going through the mounting hole in the upper hat. Align the lower shock sleeve with the shock bosses on the lower a-arm and install the 7/16" shock bolt and tighten

Note: If you have difficulty with the sleeve fitting between the bosses lightly sand the ends of the sleeve.

6. (Image E)Install the cup washers, bushings and nut on top of the shock stem and tighten. Carefully lower the jack and remove the ratchet tie down. Re-install your ball joint grease fittings. (Image G) This is what your installed spring will look like.