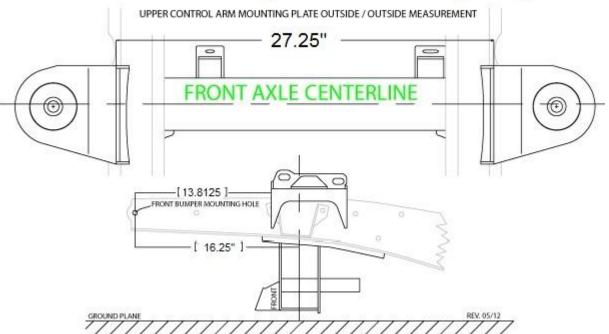

### Installing the spring towers:

The tall part of the control arm mount goes towards the front of the car. This is the built-in anti-dive. Follow the measurements in the illustration above for exact placement of the towers side to side & front to back. It will be critical that the towers are installed square and parallel to each other at 27" +/- 1/16" apart outside to outside of arm mount faces. Also, the arm mount face must be vertical +/- .5 degrees. This will insure proper alignment. It may be necessary to grind some material off the towers where they come up against the side of the frame to achieve the proper measurement. As a reference, install the shock onto the lower control arm and pull the shock shaft through the upper spring tower hole. The shock shaft should line up directly with the hole in the cone when everything is correct.

Once proper placement of the spring towers have been confirmed place a couple tack welds at the top and the side of the tower/frame.

Double check all measurements.

Now the spring towers can be welded in place.