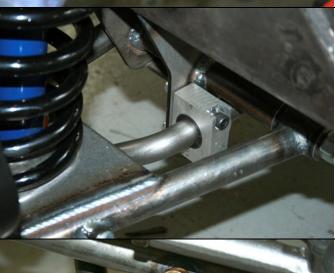

### Installing the anti-sway bar:

Slide the lock ring collar over the bar on each side first. The split bushings go over the bar and then the aluminum blocks slide on over the bushings.

The anti-sway bar mounts to the rear of the cross member below the lower control arm pins. Use the supplied hardware to install the aluminum blocks onto the cross member. Torque to 35 ft lbs.

Center the anti-sway bar and lock down the set screws against the bushings.

The sway bar routes from behind the cross member under the control arms and hooks up to the front of the control arms. Use the supplied hardware to install the heim joints with the male on the bottom.