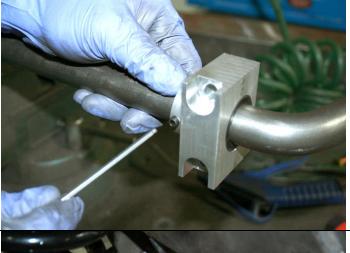

### Installing the anti-sway bar:

Slide the lock ring collar over the bar on each side first. The split bushings go over the bar and then the aluminum blocks slide on over the bushings.

The anti-sway bar mounts to the rear of the cross member below the lower control arm pins. Use the supplied hardware to install the aluminum blocks onto the cross member. Torque to 35 ft lbs.

Center the anti-sway bar and lock down the set screws against the bushings.

The sway bar routes from behind the cross member under the control arms and hooks up to the front of the control arms. Use the supplied hardware to install the heim joints with the male on the bottom.