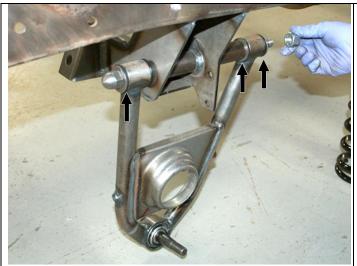

### Installing the lower control arms:

\*NOTE\* The acorn side of the 5/8" shaft faces forward.

The arrows in the picture denote where the washers are used. There is no washer placed against the front side of the cross member. There are only 3 washers used per side of the vehicle. Install the 5/8" full nylock nut on the back side of the shaft and torque to 75 ft. lbs.

\*NOTE\* Driver side control arm is pictured