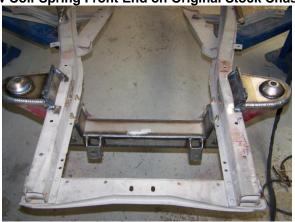

#### **New Coil-Spring Front End on Original Stock Chassis**

| The state of the s |                                                                                                          |     |                                                                 |  |
|--------------------------------------------------------------------------------------------------------------------------------------------------------------------------------------------------------------------------------------------------------------------------------------------------------------------------------------------------------------------------------------------------------------------------------------------------------------------------------------------------------------------------------------------------------------------------------------------------------------------------------------------------------------------------------------------------------------------------------------------------------------------------------------------------------------------------------------------------------------------------------------------------------------------------------------------------------------------------------------------------------------------------------------------------------------------------------------------------------------------------------------------------------------------------------------------------------------------------------------------------------------------------------------------------------------------------------------------------------------------------------------------------------------------------------------------------------------------------------------------------------------------------------------------------------------------------------------------------------------------------------------------------------------------------------------------------------------------------------------------------------------------------------------------------------------------------------------------------------------------------------------------------------------------------------------------------------------------------------------------------------------------------------------------------------------------------------------------------------------------------------|----------------------------------------------------------------------------------------------------------|-----|-----------------------------------------------------------------|--|
|                                                                                                                                                                                                                                                                                                                                                                                                                                                                                                                                                                                                                                                                                                                                                                                                                                                                                                                                                                                                                                                                                                                                                                                                                                                                                                                                                                                                                                                                                                                                                                                                                                                                                                                                                                                                                                                                                                                                                                                                                                                                                                                                | 1937-1948 Chevy Car Coil-Spring Front End Parts List –                                                   |     |                                                                 |  |
|                                                                                                                                                                                                                                                                                                                                                                                                                                                                                                                                                                                                                                                                                                                                                                                                                                                                                                                                                                                                                                                                                                                                                                                                                                                                                                                                                                                                                                                                                                                                                                                                                                                                                                                                                                                                                                                                                                                                                                                                                                                                                                                                | Part#: * 222-2354-0cp-c3k-1ex or 222-2354-0sm-a6k-4gx – The asterisk shown is the plain/standard package |     |                                                                 |  |
| 1                                                                                                                                                                                                                                                                                                                                                                                                                                                                                                                                                                                                                                                                                                                                                                                                                                                                                                                                                                                                                                                                                                                                                                                                                                                                                                                                                                                                                                                                                                                                                                                                                                                                                                                                                                                                                                                                                                                                                                                                                                                                                                                              | Coil-Spring Cross member                                                                                 | 1   | Rack & Pinion – Only                                            |  |
|                                                                                                                                                                                                                                                                                                                                                                                                                                                                                                                                                                                                                                                                                                                                                                                                                                                                                                                                                                                                                                                                                                                                                                                                                                                                                                                                                                                                                                                                                                                                                                                                                                                                                                                                                                                                                                                                                                                                                                                                                                                                                                                                |                                                                                                          |     | Power Rack Part #: 304-3215-00 + 1 in.                          |  |
|                                                                                                                                                                                                                                                                                                                                                                                                                                                                                                                                                                                                                                                                                                                                                                                                                                                                                                                                                                                                                                                                                                                                                                                                                                                                                                                                                                                                                                                                                                                                                                                                                                                                                                                                                                                                                                                                                                                                                                                                                                                                                                                                | 1937-1948 Chevy Car Part #: 222-2356-00                                                                  |     | *Manual Rack Part #: 304-3205-00 + 1 in.                        |  |
| 2                                                                                                                                                                                                                                                                                                                                                                                                                                                                                                                                                                                                                                                                                                                                                                                                                                                                                                                                                                                                                                                                                                                                                                                                                                                                                                                                                                                                                                                                                                                                                                                                                                                                                                                                                                                                                                                                                                                                                                                                                                                                                                                              | Upper Control Arms                                                                                       | 1   | Rack & Pinion Bolt Kit – Hardware                               |  |
|                                                                                                                                                                                                                                                                                                                                                                                                                                                                                                                                                                                                                                                                                                                                                                                                                                                                                                                                                                                                                                                                                                                                                                                                                                                                                                                                                                                                                                                                                                                                                                                                                                                                                                                                                                                                                                                                                                                                                                                                                                                                                                                                | • * Part #: 200-2257-00 – Plain                                                                          |     | Power Rack Part #: 300-3233-00                                  |  |
|                                                                                                                                                                                                                                                                                                                                                                                                                                                                                                                                                                                                                                                                                                                                                                                                                                                                                                                                                                                                                                                                                                                                                                                                                                                                                                                                                                                                                                                                                                                                                                                                                                                                                                                                                                                                                                                                                                                                                                                                                                                                                                                                | Part #: 200-2257-05 – Black                                                                              |     | *Manual Part #: 300-3231-00                                     |  |
|                                                                                                                                                                                                                                                                                                                                                                                                                                                                                                                                                                                                                                                                                                                                                                                                                                                                                                                                                                                                                                                                                                                                                                                                                                                                                                                                                                                                                                                                                                                                                                                                                                                                                                                                                                                                                                                                                                                                                                                                                                                                                                                                | Part #: 200-2257-02 – Polished                                                                           | 1   | Tie Rod Ends Set – Hardware                                     |  |
| 2                                                                                                                                                                                                                                                                                                                                                                                                                                                                                                                                                                                                                                                                                                                                                                                                                                                                                                                                                                                                                                                                                                                                                                                                                                                                                                                                                                                                                                                                                                                                                                                                                                                                                                                                                                                                                                                                                                                                                                                                                                                                                                                              | Lower Control Arms                                                                                       |     | Part #: 301-3238-00                                             |  |
|                                                                                                                                                                                                                                                                                                                                                                                                                                                                                                                                                                                                                                                                                                                                                                                                                                                                                                                                                                                                                                                                                                                                                                                                                                                                                                                                                                                                                                                                                                                                                                                                                                                                                                                                                                                                                                                                                                                                                                                                                                                                                                                                | * Part #: 200-2257-00 – Coil-Spring - Plain                                                              | 2   | Assembled: Drop Spindle w/11" Rotors and Calipers BP: 4.5       |  |
|                                                                                                                                                                                                                                                                                                                                                                                                                                                                                                                                                                                                                                                                                                                                                                                                                                                                                                                                                                                                                                                                                                                                                                                                                                                                                                                                                                                                                                                                                                                                                                                                                                                                                                                                                                                                                                                                                                                                                                                                                                                                                                                                |                                                                                                          |     | Part# spasyspb11pad-gmn or BP: 4.75 spasyrpb10daf-gmp           |  |
|                                                                                                                                                                                                                                                                                                                                                                                                                                                                                                                                                                                                                                                                                                                                                                                                                                                                                                                                                                                                                                                                                                                                                                                                                                                                                                                                                                                                                                                                                                                                                                                                                                                                                                                                                                                                                                                                                                                                                                                                                                                                                                                                | <ul> <li>* Part #: 200-2257-05 – Coil-Spring - Black</li> </ul>                                          | _ 2 | Sway Bar and Mount – Hardware                                   |  |
|                                                                                                                                                                                                                                                                                                                                                                                                                                                                                                                                                                                                                                                                                                                                                                                                                                                                                                                                                                                                                                                                                                                                                                                                                                                                                                                                                                                                                                                                                                                                                                                                                                                                                                                                                                                                                                                                                                                                                                                                                                                                                                                                | <ul> <li>Part #: 200-2257-02 – Coil-Spring - Polished</li> </ul>                                         |     | Part #: swaybar-f09-pln (BAR/PLAIN)                             |  |
|                                                                                                                                                                                                                                                                                                                                                                                                                                                                                                                                                                                                                                                                                                                                                                                                                                                                                                                                                                                                                                                                                                                                                                                                                                                                                                                                                                                                                                                                                                                                                                                                                                                                                                                                                                                                                                                                                                                                                                                                                                                                                                                                | • Part #: 200-2457-00 – Air Bag – Plain                                                                  |     | Part #: swaybar-f09-crm (BAR/CHROME)                            |  |
|                                                                                                                                                                                                                                                                                                                                                                                                                                                                                                                                                                                                                                                                                                                                                                                                                                                                                                                                                                                                                                                                                                                                                                                                                                                                                                                                                                                                                                                                                                                                                                                                                                                                                                                                                                                                                                                                                                                                                                                                                                                                                                                                | • Part #: 200-2457-05 – Air Bag - Black                                                                  |     | Part #: swy-bar-mnt-032-pln                                     |  |
|                                                                                                                                                                                                                                                                                                                                                                                                                                                                                                                                                                                                                                                                                                                                                                                                                                                                                                                                                                                                                                                                                                                                                                                                                                                                                                                                                                                                                                                                                                                                                                                                                                                                                                                                                                                                                                                                                                                                                                                                                                                                                                                                | <ul> <li>Part #: 200-2457-02 – Air Bag - Polished</li> </ul>                                             |     | Part #: swy-bar-heims38mod - 3/8 Modified Heims                 |  |
|                                                                                                                                                                                                                                                                                                                                                                                                                                                                                                                                                                                                                                                                                                                                                                                                                                                                                                                                                                                                                                                                                                                                                                                                                                                                                                                                                                                                                                                                                                                                                                                                                                                                                                                                                                                                                                                                                                                                                                                                                                                                                                                                | <ul> <li>Part #: 200-2557-00 – Coil-Over – Plain</li> </ul>                                              |     | Part #: swy-bar-bolt-01-pln                                     |  |
|                                                                                                                                                                                                                                                                                                                                                                                                                                                                                                                                                                                                                                                                                                                                                                                                                                                                                                                                                                                                                                                                                                                                                                                                                                                                                                                                                                                                                                                                                                                                                                                                                                                                                                                                                                                                                                                                                                                                                                                                                                                                                                                                | <ul> <li>Part #: 200-2557-05 – Coil-Over – Black</li> </ul>                                              | 2   | Shocks Painted Body - Part#: skbdy09-5                          |  |
|                                                                                                                                                                                                                                                                                                                                                                                                                                                                                                                                                                                                                                                                                                                                                                                                                                                                                                                                                                                                                                                                                                                                                                                                                                                                                                                                                                                                                                                                                                                                                                                                                                                                                                                                                                                                                                                                                                                                                                                                                                                                                                                                |                                                                                                          |     | Coil Springs – 300# black powder coated                         |  |
|                                                                                                                                                                                                                                                                                                                                                                                                                                                                                                                                                                                                                                                                                                                                                                                                                                                                                                                                                                                                                                                                                                                                                                                                                                                                                                                                                                                                                                                                                                                                                                                                                                                                                                                                                                                                                                                                                                                                                                                                                                                                                                                                |                                                                                                          |     | Billet Coilovers - Part#: skbdy03-0                             |  |
|                                                                                                                                                                                                                                                                                                                                                                                                                                                                                                                                                                                                                                                                                                                                                                                                                                                                                                                                                                                                                                                                                                                                                                                                                                                                                                                                                                                                                                                                                                                                                                                                                                                                                                                                                                                                                                                                                                                                                                                                                                                                                                                                | • Part #: 200-2557-02 – Coil-Over – Polished                                                             | 2   | Sway Bar and Mount – Hardware 3/8 Bolt Kit                      |  |
|                                                                                                                                                                                                                                                                                                                                                                                                                                                                                                                                                                                                                                                                                                                                                                                                                                                                                                                                                                                                                                                                                                                                                                                                                                                                                                                                                                                                                                                                                                                                                                                                                                                                                                                                                                                                                                                                                                                                                                                                                                                                                                                                | •                                                                                                        | 2   | Coil-Springs - Black Powder Coated - Part#: spring600b for coil |  |
|                                                                                                                                                                                                                                                                                                                                                                                                                                                                                                                                                                                                                                                                                                                                                                                                                                                                                                                                                                                                                                                                                                                                                                                                                                                                                                                                                                                                                                                                                                                                                                                                                                                                                                                                                                                                                                                                                                                                                                                                                                                                                                                                |                                                                                                          |     | over or springm300b for regular coil spring                     |  |

# ~ New Coil-Spring Front End ~

\*'49-'54 Shown \* The following manual assumes the factory suspension has already been removed.

Position the cross member under the frame place with the rack & pinion brackets pointing towards the front of the vehicle. Align the bolt holes on the crossmember plate with the bolt holes on the bottom of the frame.