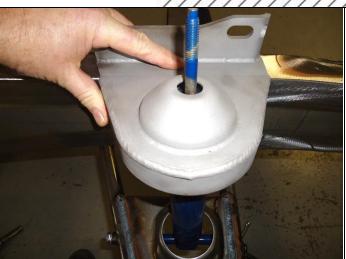

# Additional Components Needed: Very strong ratcheting tie downs with hooks

Very strong ratcheting tie downs with hooks Floor Jacks Clean Towel

- 1. (Image A) With the vehicle securely positioned on jack stands remove the grease fitting on the lower ball joint. Install the coil spring with the flat ground side up in the spring pocket and the pig tail end inserted onto the notched portion on the lower aarm. Use a long screwdriver or flat bar inserted above the last coil and hooked through the coil pocket to hold the spring from coming out as you jack up the a-arm.
- 2. (Image B) Position the floor jack under the lower a-arm as shown with a clean towel protecting the finish.
- 3. (Image C) Hook the ratcheting tie down to the front of the floor jack cross bar, then go up and over the upper a-arm mounting bracket. With the other end of the tie down hooked to the other side of the jack's crossbar. This keeps the frame from going up as you raise the a-arm.
- 4. (Image D) Slowly raise the jack until it is safe to remove the large screwdriver holding the spring in place. Keep raising the jack until the lower a-arm is high enough to fit the shock absorber into place.

5. (Image F) Install the shock through the bottom of the lower a-arm with the shock stem going through the mounting hole in the upper hat. Align the lower shock sleeve with the shock bosses on the lower a-arm and install the 7/16" shock bolt and tighten

Note: If you have difficulty with the sleeve fitting between the bosses lightly sand the ends of the sleeve.

6. (Image E)Install the cup washers, bushings and nut on top of the shock stem and tighten. Carefully lower the jack and remove the ratchet tie down. Re-install your ball joint grease fittings. (Image G) This is what your installed spring will look like.