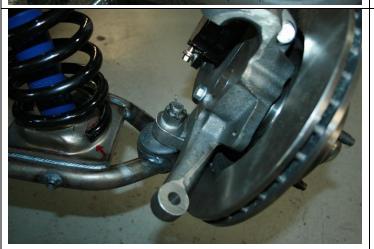

### Installing the spindle assemblies:

Place the spindle onto the lower ball joint with the steering arm facing forward with the large I/D tie rod end taper facing down. (The tie rod end goes up into the spindle)

Place the ball joint washer first and then the castle nut. Torque the lower ball joint to 90 ft. lbs and install the cotter pin. The lower ball joint is a **MOOG K719** 

Pull the upper control arm down onto the spindle. Place the ball joint washer first and then the castle nut. Torque the lower ball joint to 70 ft. lbs and install the cotter pin. The upper ball joint is a **MOOG K772** 